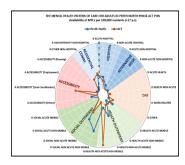

### Workforce distribution by sector

- Social and Emotional Wellbeing Worker
- Registrar
- Occupational therapist
- Allied health non specified
- Support worker/community worker/mental health worker
- Dual diagnosis/drug and alcohol worker worker
- Counselor

- Speech pathologist
- Psychiatrist
- Others
- Mental health nurse
- Case manager
- Social worker
- Psychologist

Social Data Analytics **ATLAS** Lab