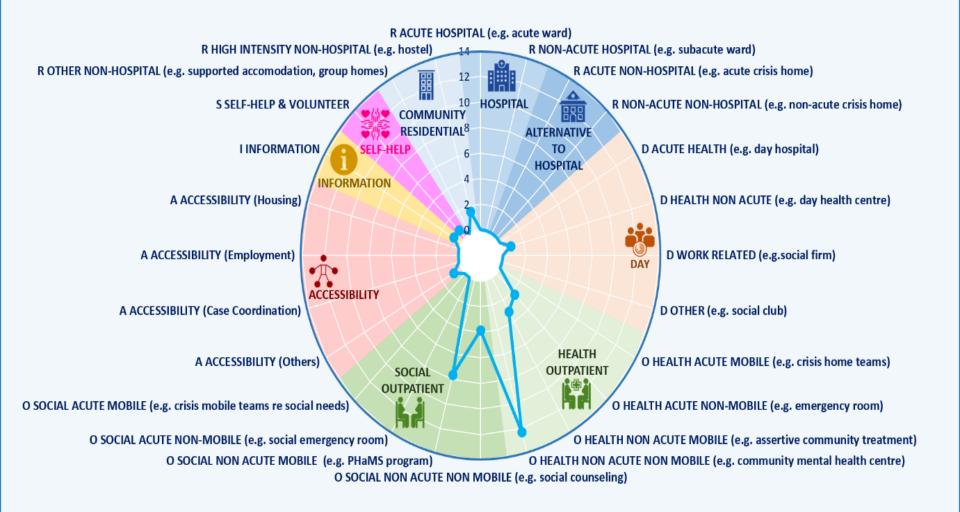

### **All Services in the ACT**

Number of Care Teams 101 V Palmerston Charnwood Florey 0000 8 Canberra 0 0 ٥ Waraman Que ٥ Kambah ٥ ٥ Calwell Gordon

| Categories                                                                                                                                   |                                                                                                                                                           |                                                                                                                                                |                                                                                                                 |                                                   |            |                                    |                                    |                   |                                             |       |              |  |
|----------------------------------------------------------------------------------------------------------------------------------------------|-----------------------------------------------------------------------------------------------------------------------------------------------------------|------------------------------------------------------------------------------------------------------------------------------------------------|-----------------------------------------------------------------------------------------------------------------|---------------------------------------------------|------------|------------------------------------|------------------------------------|-------------------|---------------------------------------------|-------|--------------|--|
|                                                                                                                                              | General                                                                                                                                                   | Child                                                                                                                                          | Chile<br>adole                                                                                                  |                                                   | Adolescent | Adolescents<br>and young<br>adults | Transition<br>adulthoo             | Adu               | Adult Older                                 |       | Clear Filter |  |
|                                                                                                                                              |                                                                                                                                                           |                                                                                                                                                |                                                                                                                 |                                                   | Data       |                                    | т                                  |                   |                                             |       |              |  |
|                                                                                                                                              |                                                                                                                                                           |                                                                                                                                                |                                                                                                                 |                                                   |            |                                    |                                    |                   |                                             |       |              |  |
| 0 HEALTH ACUTE NON-MOBILE (emergency room)<br>R ACUTE HOSPITAL (acute ward) — 0 HEALTH NON ACUTE NON MOBILE (community mental health centre) |                                                                                                                                                           |                                                                                                                                                |                                                                                                                 |                                                   |            |                                    |                                    |                   |                                             |       |              |  |
|                                                                                                                                              |                                                                                                                                                           |                                                                                                                                                |                                                                                                                 |                                                   |            |                                    |                                    |                   |                                             |       |              |  |
| O SOCIAL NON ACUTE NON MOBILE (social counseling) —<br>R OTHER NON-HOSPITAL (supported accomodation, group homes) —                          |                                                                                                                                                           |                                                                                                                                                |                                                                                                                 |                                                   |            |                                    |                                    |                   |                                             |       |              |  |
| O SOCIAL NON ACUTE MOBILE (PHaMS program)                                                                                                    |                                                                                                                                                           |                                                                                                                                                |                                                                                                                 |                                                   |            |                                    |                                    |                   |                                             |       |              |  |
|                                                                                                                                              |                                                                                                                                                           |                                                                                                                                                |                                                                                                                 |                                                   |            | - R                                | HIGH INTENS                        | SITY NON-HOSPIT   | FAL (Ho                                     | stel) |              |  |
| Nai                                                                                                                                          | ne                                                                                                                                                        |                                                                                                                                                |                                                                                                                 | Provider                                          |            |                                    |                                    | Suburb            | Catcl                                       | hment |              |  |
| 2N-Adult MH Inpatient Services                                                                                                               |                                                                                                                                                           |                                                                                                                                                |                                                                                                                 | Calvary Healthcare Mental Health Services-Calvary |            |                                    | Bruce                              | North             | North Canberra, Belconnen and the Gungahlin |       |              |  |
| 2N-Adult MH Inpatient Services                                                                                                               |                                                                                                                                                           |                                                                                                                                                |                                                                                                                 | Hospital                                          |            |                                    | Diuce                              | precinct.         |                                             |       |              |  |
| AC                                                                                                                                           | ACT Coronial Counselling Service                                                                                                                          |                                                                                                                                                |                                                                                                                 | Relationships Australia ACT                       |            |                                    | Deakin                             | ACT               |                                             |       |              |  |
| AC                                                                                                                                           | ACT Gambling Counselling & Support Service                                                                                                                |                                                                                                                                                |                                                                                                                 | Relationships Australia ACT                       |            |                                    | Deakin                             | ACT strictly only |                                             |       |              |  |
| ADACAS                                                                                                                                       |                                                                                                                                                           |                                                                                                                                                | The A.C.T. Disability, Aged and Carer Advocacy Service (ADACAS)                                                 |                                                   |            | Watson                             | ACT                                |                   |                                             |       |              |  |
| Adult Mental Health Unit (AMHU)-Low<br>dependency beds                                                                                       |                                                                                                                                                           |                                                                                                                                                | ACT Health- Mental Health, Justice Health, Alcohol and<br>Drug Services- Adult Acute Mental Health Services     |                                                   |            | Garran                             | ACT                                |                   |                                             |       |              |  |
| Advocacy Team                                                                                                                                |                                                                                                                                                           |                                                                                                                                                | Carers ACT                                                                                                      |                                                   |            | Holt                               | ACT and Southern Highlands         |                   |                                             |       |              |  |
| Alexander Maconochie Centre Mental Health<br>Services (AMC MHS)                                                                              |                                                                                                                                                           | ealth                                                                                                                                          | ACT Health- Mental Health, Justice Health, Alcohol and<br>Drug Services- Justice Health Services                |                                                   |            | Hume                               | ACT                                |                   |                                             |       |              |  |
| Bet                                                                                                                                          | Better Acess and ATAPS Team                                                                                                                               |                                                                                                                                                |                                                                                                                 | CatholicCare                                      |            |                                    | Woden?                             | 0                 |                                             |       |              |  |
|                                                                                                                                              | mberi Youth Justice Centre Mental Health<br>Invices (BMHS ACT Health- Mental Health, Justice Health, Alcohol an<br>Drug Services- Justice Health Services |                                                                                                                                                |                                                                                                                 |                                                   | cohol and  | Kenny                              | ACT                                |                   |                                             |       |              |  |
| Bria                                                                                                                                         | an Hennessy Reha                                                                                                                                          | ennessy Rehabilitation Centre (BHRC) ACT Health- Mental Health, Justice Health, Alcohol and<br>Drug Services- Rehabilitation and Specialty MHS |                                                                                                                 |                                                   |            |                                    | Bruce                              | ACT               |                                             |       |              |  |
| Bur                                                                                                                                          | ngee                                                                                                                                                      | Belconnen Community Service                                                                                                                    |                                                                                                                 |                                                   |            |                                    | Belconnen?                         | ACT               |                                             |       |              |  |
| Circ                                                                                                                                         | Circles of Support                                                                                                                                        |                                                                                                                                                |                                                                                                                 | YWCA                                              |            |                                    | Canberra City                      | / ACT             |                                             |       |              |  |
| Co                                                                                                                                           | Community Connections - ACT                                                                                                                               |                                                                                                                                                |                                                                                                                 | Community Connections - ACT                       |            |                                    | Kambah                             | ACT               |                                             |       |              |  |
| Community Mental Health Team - City                                                                                                          |                                                                                                                                                           |                                                                                                                                                | ACT Health- Mental Health, Justice Health, Alcohol and<br>Drug Services- Adult Community Mental Health Services |                                                   |            | Canberra                           | All suburbs of City catchment area |                   |                                             |       |              |  |