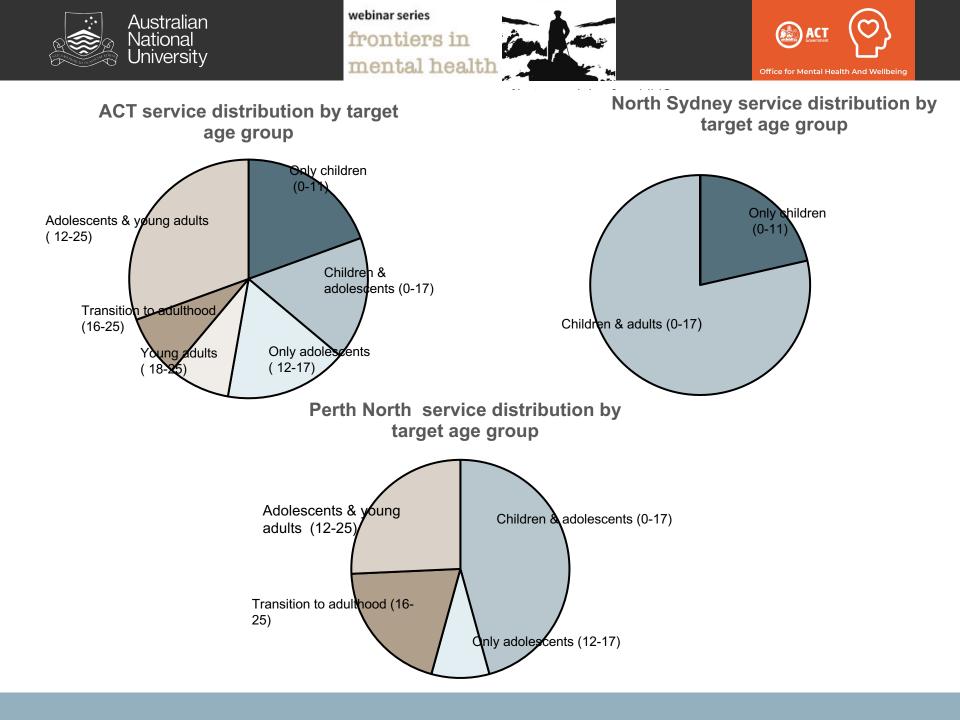

--|-----|------------------|---------------------|
| CAMHS/CatholicCare | STEPS                              | CA[F00-F99]-R8.2 v |                     | 5    | 6.5 | -                | ACT                 |
| CAMHS/Wellways     | Youth Step Up Step Down<br>Program | AY[F00-F99]-R8.2   | AY[F00-F99]-O5.2    | 6    | 6.8 | -                | ACT                 |

**CA:** Only adolescents (eg 12-17 years)

[F00-F99]-mental health-general, unspecified

**R8.2** Residential non-acute service, 24 hour support (not 24 hour physician cover) Time limited (over 4 weeks)

V













THE MENTAL HEALTH PATTERN OF CARE FOR CHILDREN AND ADOLESCENTS IN ACT PHN Availability of MTCs per 100,000 residents (<25 years old)







Number and distribution of services by sector, <18 years ACT: 2016-2020









### Workforce distribution by sector



- Social and Emotional Wellbeing Worker
- Registrar
- Occupational therapist
- Allied health non specified
- Support worker/community worker/mental health worker
- Dual diagnosis/drug and alcohol worker worker
- Counselor

- Speech pathologist
- Psychiatrist
- Others
- Mental health nurse
- Case manager
- Social worker
- Psychologist



















Social Data Analytics **ATLAS** Lab

### **All Services in the ACT**



Number of Care Teams 101 V Palmerston Charnwood Florey 0000 8 Canberra 0 0 ٥ Waraman Que ٥ Kambah ٥ ٥ Calwell Gordon

| Categories                                                                                                                                   |