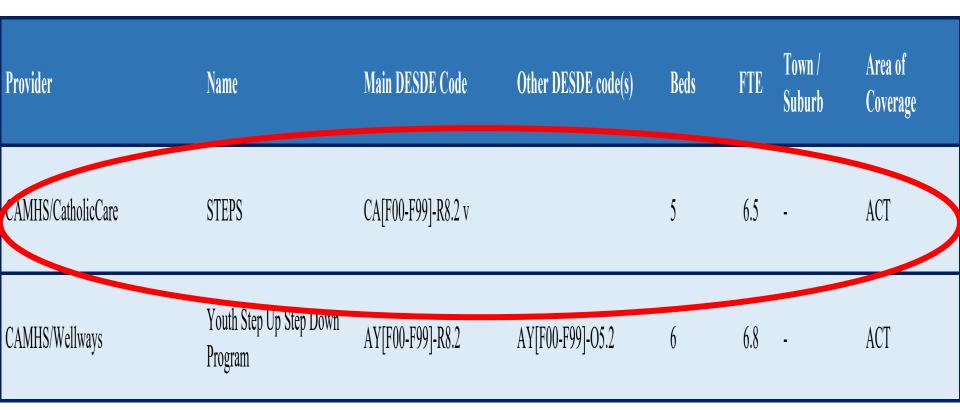

| Provider           | Name                               | Main DESDE Code    | Other DESDE code(s) | Beds | FTE | Town /<br>Suburb | Area of<br>Coverage |
|--------------------|------------------------------------|--------------------|---------------------|------|-----|------------------|---------------------|
| CAMHS/CatholicCare | STEPS                              | CA[F00-F99]-R8.2 v |                     | 5    | 6.5 | -                | ACT                 |
| CAMHS/Wellways     | Youth Step Up Step Down<br>Program | AY[F00-F99]-R8.2   | AY[F00-F99]-O5.2    | 6    | 6.8 | -                | ACT                 |