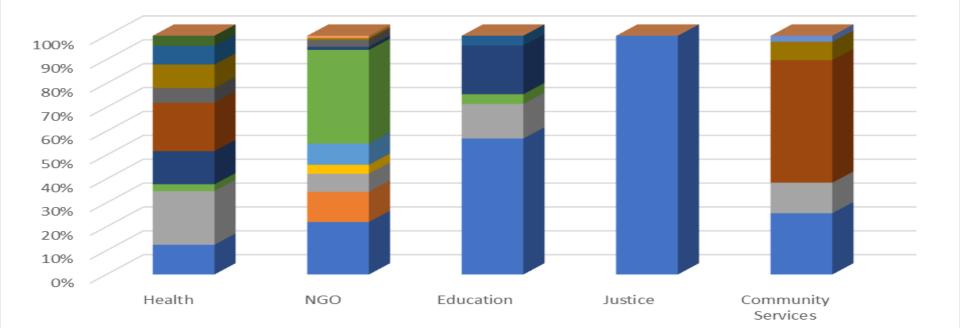

### Workforce distribution by sector

- Social and Emotional Wellbeing Worker
- Registrar
- Occupational therapist
- Allied health non specified
- Support worker/community worker/mental health worker
- Dual diagnosis/drug and alcohol worker worker
- Counselor

- Speech pathologist
- Psychiatrist
- Others
- Mental health nurse
- Case manager
- Social worker
- Psychologist

Social Data Analytics **ATLAS** Lab