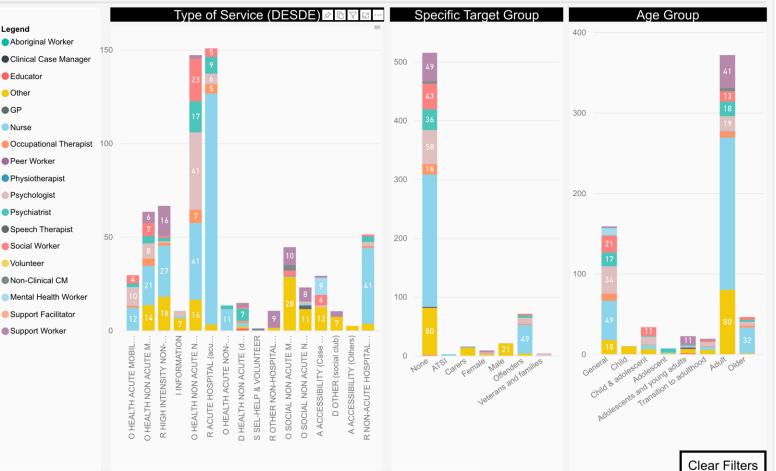

### **All Services in the ACT**

Number of Care Teams 101 V Palmerston Charnwood Florey 0000 8 Canberra 0 0 ٥ Waraman Que ٥ Kambah ٥ ٥ Calwell Gordon

| Categories                                                                                                                                   |                                                                                                                                                           |                                                                                                                                                |                                                                                                                 |                                                   |            |                                    |                                    |                   |                                             |       |              |  |
|----------------------------------------------------------------------------------------------------------------------------------------------|-----------------------------------------------------------------------------------------------------------------------------------------------------------|------------------------------------------------------------------------------------------------------------------------------------------------|-----------------------------------------------------------------------------------------------------------------|---------------------------------------------------|------------|------------------------------------|------------------------------------|-------------------|---------------------------------------------|-------|--------------|--|
|                                                                                                                                              | General                                                                                                                                                   | Child                                                                                                                                          | Chile<br>adole                                                                                                  |                                                   | Adolescent | Adolescents<br>and young<br>adults | Transition<br>adulthoo             | Adu               | Adult Older                                 |       | Clear Filter |  |
|                                                                                                                                              |                                                                                                                                                           |                                                                                                                                                |                                                                                                                 |                                                   | Data       |                                    | т                                  |                   |                                             |       |              |  |
|                                                                                                                                              |                                                                                                                                                           |                                                                                                                                                |                                                                                                                 |                                                   |            |                                    |                                    |                   |                                             |       |              |  |
| 0 HEALTH ACUTE NON-MOBILE (emergency room)<br>R ACUTE HOSPITAL (acute ward) — 0 HEALTH NON ACUTE NON MOBILE (community mental health centre) |                                                                                                                                                           |                                                                                                                                                |                                                                                                                 |                                                   |            |                                    |                                    |                   |                                             |       |              |  |
|                                                                                                                                              |                                                                                                                                                           |                                                                                                                                                |                                                                                                                 |                                                   |            |                                    |                                    |                   |                                             |       |              |  |
| O SOCIAL NON ACUTE NON MOBILE (social counseling) —<br>R OTHER NON-HOSPITAL (supported accomodation, group homes) —                          |                                                                                                                                                           |                                                                                                                                                |                                                                                                                 |                                                   |            |                                    |                                    |                   |                                             |       |              |  |
| O SOCIAL NON ACUTE MOBILE (PHaMS program)                                                                                                    |                                                                                                                                                           |                                                                                                                                                |                                                                                                                 |                                                   |            |                                    |                                    |                   |                                             |       |              |  |
|                                                                                                                                              |                                                                                                                                                           |                                                                                                                                                |                                                                                                                 |                                                   |            | - R                                | HIGH INTENS                        | SITY NON-HOSPIT   | FAL (Ho                                     | stel) |              |  |
| Nai                                                                                                                                          | ne                                                                                                                                                        |                                                                                                                                                |                                                                                                                 | Provider                                          |            |                                    |                                    | Suburb            | Catcl                                       | hment |              |  |
| 2N-Adult MH Inpatient Services                                                                                                               |                                                                                                                                                           |                                                                                                                                                |                                                                                                                 | Calvary Healthcare Mental Health Services-Calvary |            |                                    | Bruce                              | North             | North Canberra, Belconnen and the Gungahlin |       |              |  |
| 2N-Adult MH Inpatient Services                                                                                                               |                                                                                                                                                           |                                                                                                                                                |                                                                                                                 | Hospital                                          |            |                                    | Diuce                              | precinct.         |                                             |       |              |  |
| AC                                                                                                                                           | ACT Coronial Counselling Service                                                                                                                          |                                                                                                                                                |                                                                                                                 | Relationships Australia ACT                       |            |                                    | Deakin                             | ACT               |                                             |       |              |  |
| AC                                                                                                                                           | ACT Gambling Counselling & Support Service                                                                                                                |                                                                                                                                                |                                                                                                                 | Relationships Australia ACT                       |            |                                    | Deakin                             | ACT strictly only |                                             |       |              |  |
| ADACAS                                                                                                                                       |                                                                                                                                                           |                                                                                                                                                | The A.C.T. Disability, Aged and Carer Advocacy Service (ADACAS)                                                 |                                                   |            | Watson                             | ACT                                |                   |                                             |       |              |  |
| Adult Mental Health Unit (AMHU)-Low<br>dependency beds                                                                                       |                                                                                                                                                           |                                                                                                                                                | ACT Health- Mental Health, Justice Health, Alcohol and<br>Drug Services- Adult Acute Mental Health Services     |                                                   |            | Garran                             | ACT                                |                   |                                             |       |              |  |
| Advocacy Team                                                                                                                                |                                                                                                                                                           |                                                                                                                                                | Carers ACT                                                                                                      |                                                   |            | Holt                               | ACT and Southern Highlands         |                   |                                             |       |              |  |
| Alexander Maconochie Centre Mental Health<br>Services (AMC MHS)                                                                              |                                                                                                                                                           | ealth                                                                                                                                          | ACT Health- Mental Health, Justice Health, Alcohol and<br>Drug Services- Justice Health Services                |                                                   |            | Hume                               | ACT                                |                   |                                             |       |              |  |
| Bet                                                                                                                                          | Better Acess and ATAPS Team                                                                                                                               |                                                                                                                                                |                                                                                                                 | CatholicCare                                      |            |                                    | Woden?                             | 0                 |                                             |       |              |  |
|                                                                                                                                              | mberi Youth Justice Centre Mental Health<br>Invices (BMHS ACT Health- Mental Health, Justice Health, Alcohol an<br>Drug Services- Justice Health Services |                                                                                                                                                |                                                                                                                 |                                                   | cohol and  | Kenny                              | ACT                                |                   |                                             |       |              |  |
| Bria                                                                                                                                         | an Hennessy Reha                                                                                                                                          | ennessy Rehabilitation Centre (BHRC) ACT Health- Mental Health, Justice Health, Alcohol and<br>Drug Services- Rehabilitation and Specialty MHS |                                                                                                                 |                                                   |            |                                    | Bruce                              | ACT               |                                             |       |              |  |
| Bur                                                                                                                                          | ngee                                                                                                                                                      | Belconnen Community Service                                                                                                                    |                                                                                                                 |                                                   |            |                                    | Belconnen?                         | ACT               |                                             |       |              |  |
| Circ                                                                                                                                         | Circles of Support                                                                                                                                        |                                                                                                                                                |                                                                                                                 | YWCA                                              |            |                                    | Canberra City                      | / ACT             |                                             |       |              |  |
| Co                                                                                                                                           | Community Connections - ACT                                                                                                                               |                                                                                                                                                |                                                                                                                 | Community Connections - ACT                       |            |                                    | Kambah                             | ACT               |                                             |       |              |  |
| Community Mental Health Team - City                                                                                                          |                                                                                                                                                           |                                                                                                                                                | ACT Health- Mental Health, Justice Health, Alcohol and<br>Drug Services- Adult Community Mental Health Services |                                                   |            | Canberra                           | All suburbs of City catchment area |                   |                                             |       |              |  |