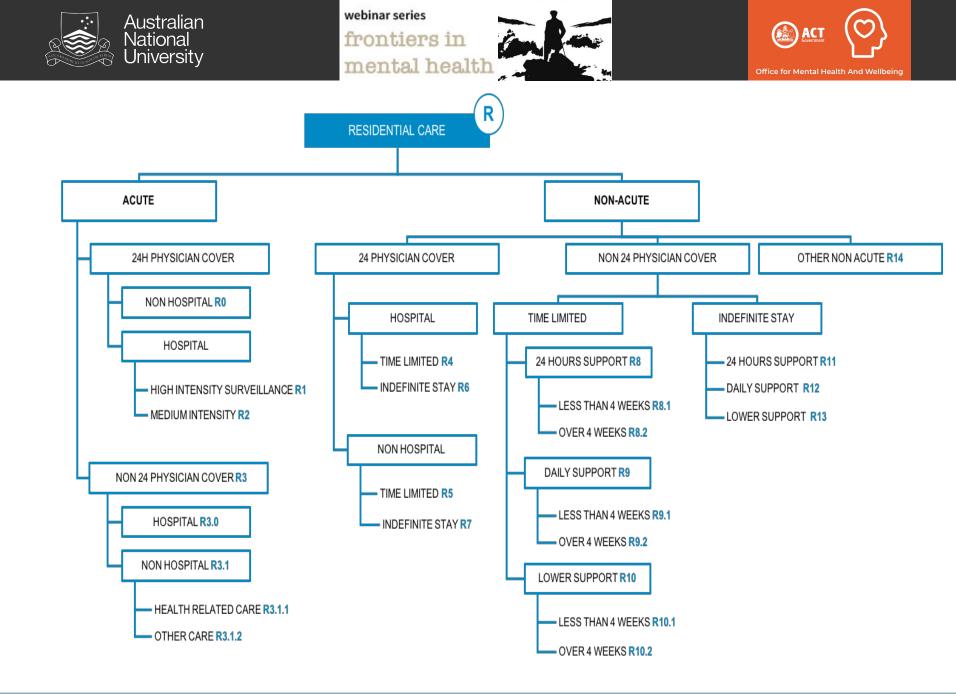

### **Beta version**

Present data to planners, check & adjust

Version for Comment To stakeholders for comment, review

**Final Version** 

4

CA: adolescents aged 12-17 F00-F99: Mental health general or unspecified R8.2: Residential care, non-acute, 24h hour cover, time limited (over 4 weeks)