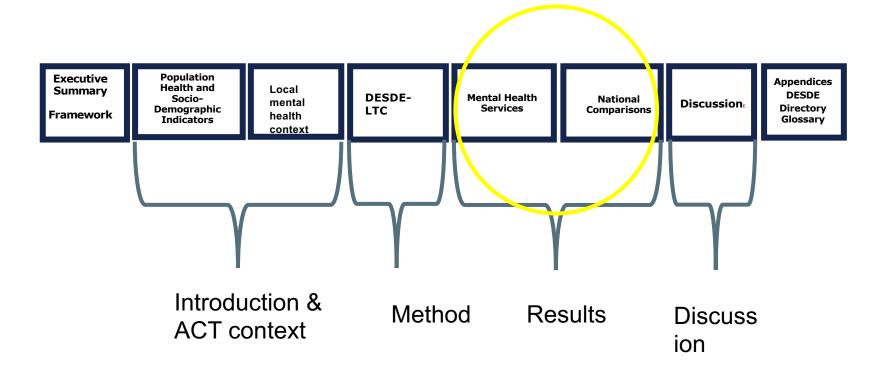

| Main DESDE Code    | Other DESDE code(s) | Beds | FTE | Town /<br>Suburb | Area of<br>Coverage |
|--------------------|------------------------------------|--------------------|---------------------|------|-----|------------------|---------------------|
| CAMHS/CatholicCare | STEPS                              | CA[F00-F99]-R8.2 v |                     | 5    | 6.5 | -                | ACT                 |
| CAMHS/Wellways     | Youth Step Up Step Down<br>Program | AY[F00-F99]-R8.2   | AY[F00-F99]-O5.2    | 6    | 6.8 | -                | ACT                 |

**CA:** Only adolescents (eg 12-17 years)

[F00-F99]-mental health-general, unspecified

**R8.2** Residential non-acute service, 24 hour support (not 24 hour physician cover) Time limited (over 4 weeks)

V













THE MENTAL HEALTH PATTERN OF CARE FOR CHILDREN AND ADOLESCENTS IN ACT PHN Availability of MTCs per 100,000 residents (<25 years old)







Number and distribution of services by sector, <18 years ACT: 2016-2020









### Workforce distribution by sector



- Social and Emotional Wellbeing Worker
- Registrar
- Occupational therapist
- Allied health non specified
- Support worker/community worker/mental health worker
- Dual diagnosis/drug and alcohol worker worker
- Counselor

- Speech pathologist
- Psychiatrist
- Others
- Mental health nurse
- Case manager
- Social worker
- Psychologist



















Social Data Analytics **ATLAS** Lab

### **All Services in the ACT**



Number of Care Teams 101 V Palmerston Charnwood Florey 0000 8 Canberra 0 0 ٥ Waraman Que ٥ Kambah ٥ ٥ Calw