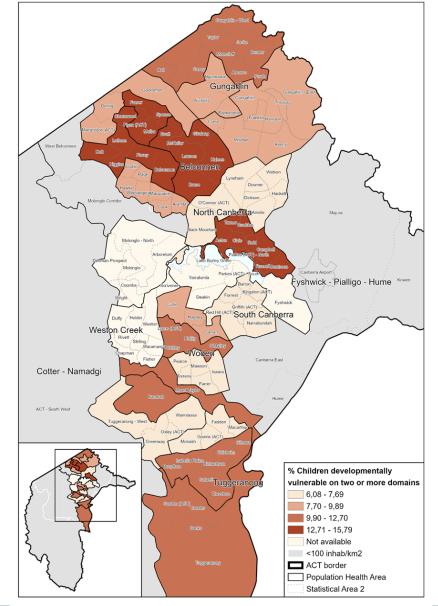

# 2020 Integrated Atlas of Youth Mental Health Care in the Australian Capital Territory

### **Release for Consultation**

Mary Anne Furst















Socio-demographic and socio-economic characteristics identified and mapped

Services identified, interviewed and classified according to Main Type of Care



**Alpha version** Data gathering & coding





### **Beta version**

Present data to planners, check & adjust



Version for Comment To stakeholders for comment, review



**Final Version** 



















4































CA: adolescents aged 12-17 F00-F99: Mental health general or unspecified R8.2: Residential care, non-acute, 24h hour cover, time limited (over 4 weeks)







| Provider           | Name                               | Main DESDE Code    | Other DESDE code(s) | Beds | FTE | Town /<br>Suburb | Area of<br>Coverage |
|--------------------|------------------------------------|--------------------|---------------------|------|-----|------------------|---------------------|
| CAMHS/CatholicCare | STEPS                              | CA[F00-F99]-R8.2 v |                     | 5    | 6.5 | -                | ACT                 |
| CAMHS/Wellways     | Youth Step Up Step Down<br>Program | AY[F00-F99]-R8.2   | AY[F00-F99]-O5.2    | 6    | 6.8 | -                |