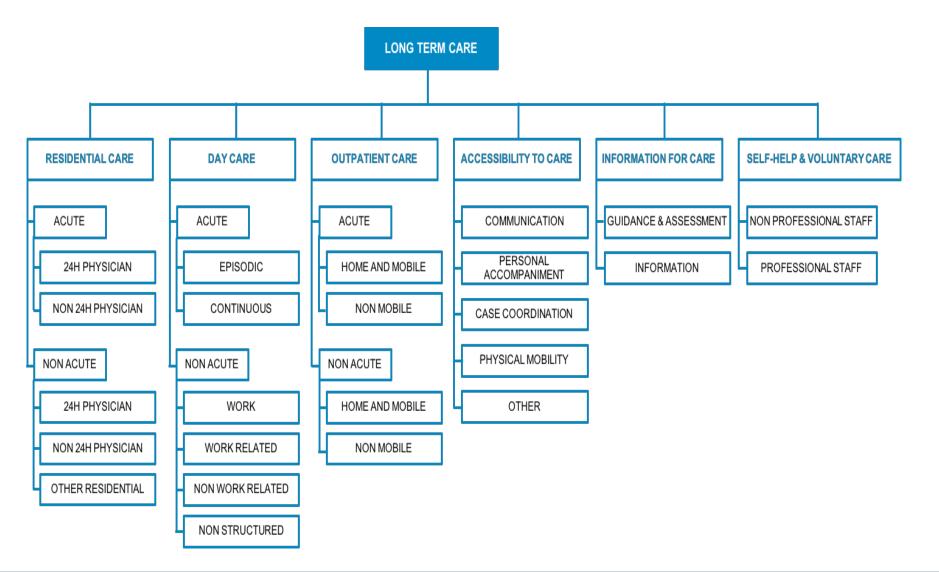

# 2020 Integrated Atlas of Youth Mental Health Care in the Australian Capital Territory

### **Release for Consultation**

Mary Anne Furst















Socio-demographic and socio-economic characteristics identified and mapped

Services identified, interviewed and classified according to Main Type of Care



**Alpha version** Data gathering & coding





### **Beta version**

Present data to planners, check & adjust



Version for Comment To stakeholders for comment, review



**Final Version** 



















4































CA: adolescents aged 12-17 F00-F99: Mental health general or unspecified R8.2: Residential care, non-acute, 24h hour cover, time limited (over 4 weeks)







| Provider           | Name                               | Main DESDE Code    | Other DESDE code(s) | Beds | FTE | Town /<br>Suburb | Area of<br>Coverage |
|--------------------|------------------------------------|--------------------|---------------------|------|-----|------------------|---------------------|
| CAMHS/CatholicCare | STEPS                              | CA[F00-F99]-R8.2 v |                     | 5    | 6.5 | -                | ACT                 |
| CAMHS/Wellways     | Youth Step Up Step Down<br>Program | AY[F00-F99]-R8.2   | AY[F00-F99]-O5.2    | 6    | 6.8 | -                | ACT                 |