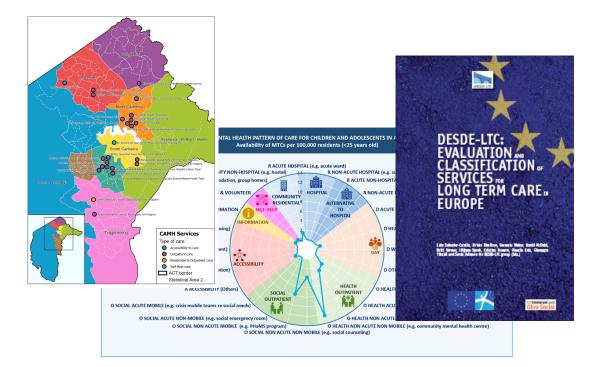

**CA:** Only adolescents (eg 12-17 years)

[F00-F99]-mental health-general, unspecified

**R8.2** Residential non-acute service, 24 hour support (not 24 hour physician cover) Time limited (over 4 weeks)

V

THE MENTAL HEALTH PATTERN OF CARE FOR CHILDREN AND ADOLESCENTS IN ACT PHN Availability of MTCs per 100,000 residents (<25 years old)

Number and distribution of services by sector, <18 years ACT: 2016-2020