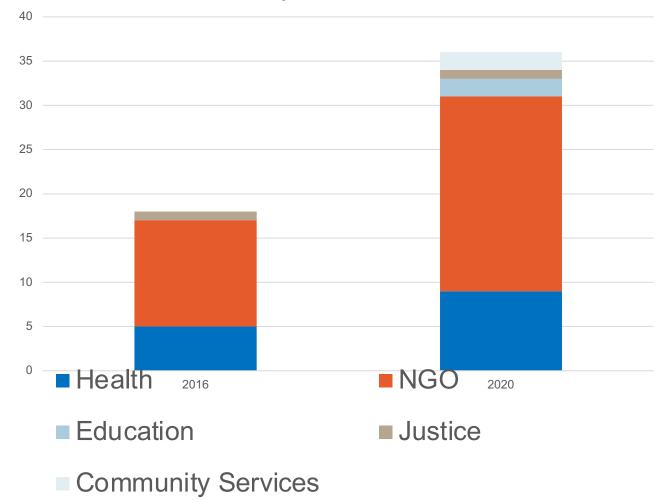

----|-----|------------------|---------------------|
| CAMHS/CatholicCare | STEPS                              | CA[F00-F99]-R8.2 v |                     | 5    | 6.5 | -                | ACT                 |
| CAMHS/Wellways     | Youth Step Up Step Down<br>Program | AY[F00-F99]-R8.2   | AY[F00-F99]-O5.2    | 6    | 6.8 | -                | ACT                 |

**CA:** Only adolescents (eg 12-17 years)

[F00-F99]-mental health-general, unspecified

**R8.2** Residential non-acute service, 24 hour support (not 24 hour physician cover) Time limited (over 4 weeks)

V













THE MENTAL HEALTH PATTERN OF CARE FOR CHILDREN AND ADOLESCENTS IN ACT PHN Availability of MTCs per 100,000 residents (<25 years old)







Number and distribution of services by sector, <18 years ACT: 2016-2020









### Workforce distribution by sector



- Social and Emotional Wellbeing Worker
- Registrar
- Occupational therapist
- Allied health non specified
- Support worker/community worker/mental health worker
- Dual diagnosis/drug and alcohol worker worker
- Counselor

- Speech pathologist
- Psychiatrist
- Others
- Mental health nurse
- Case manager
- Social worker
- Psychologist



















Social Data Analytics **ATLAS** Lab

### **All Services in the ACT**



Number of Care Teams 101 V Palmerston Charnwood Florey 0000 8 Canberra 0 0 ٥ Waraman Que ٥ Kambah ٥ ٥ Calwell Gordon

| Categories                                                                                                                                   |