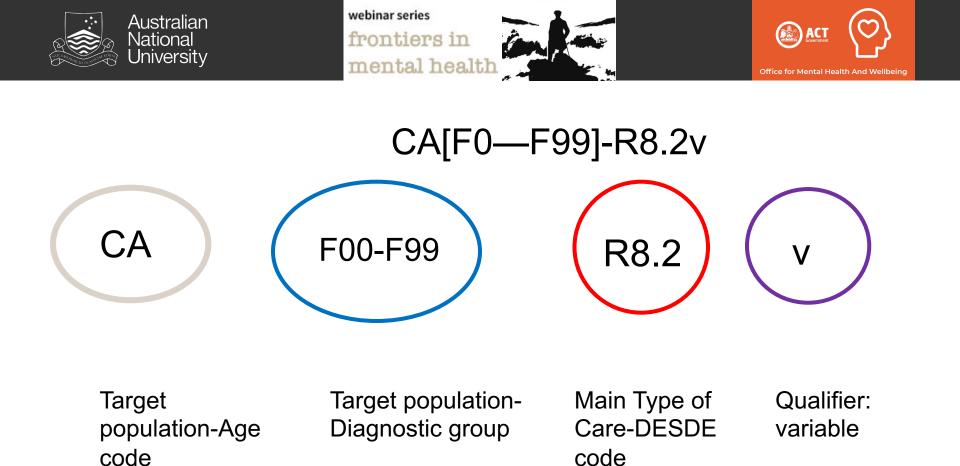

**CA:** Only adolescents (eg 12-17 years)

[F00-F99]-mental health-general, unspecified

**R8.2** Residential non-acute service, 24 hour support (not 24 hour physician cover) Time limited (over 4 weeks)

V

THE MENTAL HEALTH PATTERN OF CARE FOR CHILDREN AND ADOLESCENTS IN ACT PHN Availability of MTCs per 100,000 residents (<25 years old)