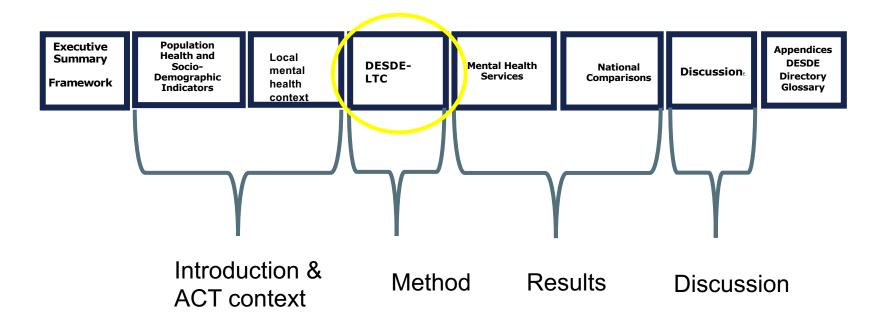

# 2020 Integrated Atlas of Youth Mental Health Care in the Australian Capital Territory

### **Release for Consultation**

Mary Anne Furst















Socio-demographic and socio-economic characteristics identified and mapped

Services identified, interviewed and classified according to Main Type of Care



**Alpha version** Data gathering & coding





### **Beta version**

Present data to planners, check & adjust



Version for Comment To stakeholders for comment, review



**Final Version** 



















4































CA: adolescents aged 12-17 F00-F99: Mental health general or unspecified R8.2: Residential care, non-acute, 24h hour cover, time limited (over 4 weeks)







| Provider           | Name                               | Main DESDE Code    | Other DESDE code(s) | Beds | FTE | Town /<br>Suburb | Area of<br>Coverage |
|--------------------|------------------------------------|--------------------|---------------------|------|-----|------------------|---------------------|
| CAMHS/CatholicCare | STEPS                              | CA[F00-F99]-R8.2 v |                     | 5    | 6.5 | -                | ACT                 |
| CAMHS/Wellways     | Youth Step Up Step Down<br>Program | AY[F00-F99]-R8.2   | AY[F00-F99]-O5.2    | 6    | 6.8 | -                | ACT