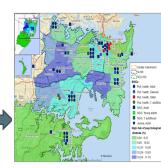

**CA:** Only adolescents (eg 12-17 years)

[F00-F99]-mental health-general, unspecified

**R8.2** Residential non-acute service, 24 hour support (not 24 hour physician cover) Time limited (over 4 weeks)

V

THE MENTAL HEALTH PATTERN OF CARE FOR CHILDREN AND ADOLESCENTS IN ACT PHN Availability of MTCs per 100,000 residents (<25 years old)